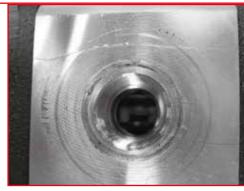

# **HydratechIndustries**

# Upgrade Kit Added Value



# Preventive Maintenance

# Upgrade Kit B5048 for 3.6 MW Yaw Brake Pump

## **Purpose**

A new upgrade solution is now available for the yaw brake pump for 3.6 MW turbines.

When replacing the pump for the Yaw Brake on the 3.6 MW turbines, the design has been improved to minimize the stress on the housing of the pump, and as such the connectors have also been re-designed to support this feature.

This upgrade kit will ensure that the housing of the pump, including connectors, will be exposed to less stress, which again ensures, that the time of life of the pump is substantially extended. = MINIMIZE DOWNTIME



Cracked pump due to excessive stress

## Solution

The solution is been thoroughly tested.





#### **Facts**

The kit is currently installed in numerous turbines throughout Europe, and the new design supports the stability and functionality for long life time of the pump installation for the Yaw brake.

The manual with instructions for replacing the current pump with this upgraded solution can be retrieved by contacting our service team in Denmark. We are looking forward to support you.

# **HydratechIndustries**

# Your

# Regular

# Maintenance

**Supplier of** 

- More than 30 years experience
- Competitive prices
- Technical support
- Spare parts & repair
- Online access to documentation

- Pitch Cylinders
- Filters
- Burst Discs
- Valves
- Accumulators
- Pumps
- Motors
- Upgrade K