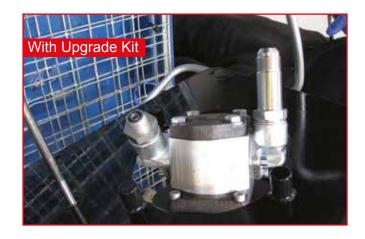

# Upgrade Kit B5048 for 3.6 MW Yaw Brake Pump

## **Purpose**

A new upgrade solution is now available for the yaw brake pump for 3.6 MW turbines.

When replacing the pump for the Yaw Brake on the 3.6 MW turbines, the design has been improved to minimize the stress on the housing of the pump, and as such the connectors have also been re-designed to support this feature.

This upgrade kit will ensure that the housing of the pump, including connectors, will be exposed to less stress, which again ensures, that the time of life of the pump is substantially extended. = MINIMIZE DOWNTIME