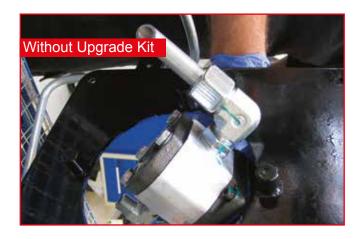

# Upgrade Kit B5048 for 3.6 MW Yaw Brake Pump

## **Purpose**

A new upgrade solution is now available for the yaw brake pump for 3.6 MW turbines.

When replacing the pump for the Yaw Brake on the 3.6 MW turbines, the design has been improved to minimize the stress on the housing of the pump, and as such the connectors have also been re-designed to support this feature.

This upgrade kit will ensure that the housing of the pump, including connectors, will be exposed to less stress, which again ensures, that the time of life of the pump is substantially extended. = MINIMIZE DOWNTIME